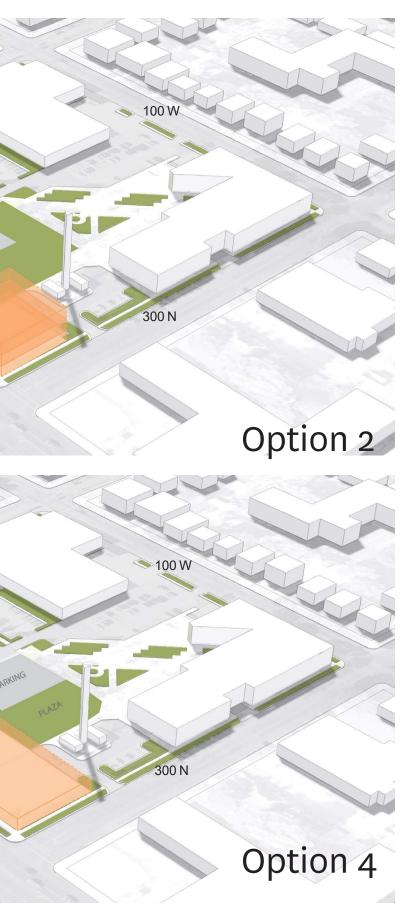

# Solar Orientation



#### Site Analysis Pedestrian Access Vehicle Access



#### Site Analysis Public Entries Service Entries



### Site Analysis Building Edges



#### Site Analysis Acoustic Disturbance



#### Site Analysis Views In/Out



### Existing Parking - 95 spaces

# On Street parking (300N) : 25 spaces Police and Library Staff : 55 spaces Shared w/ Hotel: 15 spaces

Total: 95 spaces



Retain Police and Library Staff : 55 spaces (includes 5 library staff)

Bicycle parking (10% of Required Parking): 8-13 spaces

### Target Parking - 130 spaces

Total : 130 spaces

Library (1 per 500 sf): approx 75 spaces

#### Proposed Site Plan

LOGAN LIBRARY | Site Feasibility Study August 18, 2020

#### **Previous Building Studies**



LOGAN LIBRARY Site Feasibility Study August 18, 2020









Main St.



View 1 - Corner of Main St and 300N





Site Plan

View 2 - Looking North on Main St.

LOGAN LIBRARY | Site Feasibility Study August 18, 2020



View 1 - Corner of Main St and 300N



View 2 - Looking North on Main St.

#### **Cost Analysis**

Kearns City Library completed in 2020 35,000 sf Kearns City, Utah \$240.00/sf Project Budget



27,000 sf Daybreak City, Utah \$380.00/sf Project Budget



#### Logan Library - Cost Baseline Comparisons Recently completed Utah Library Projects