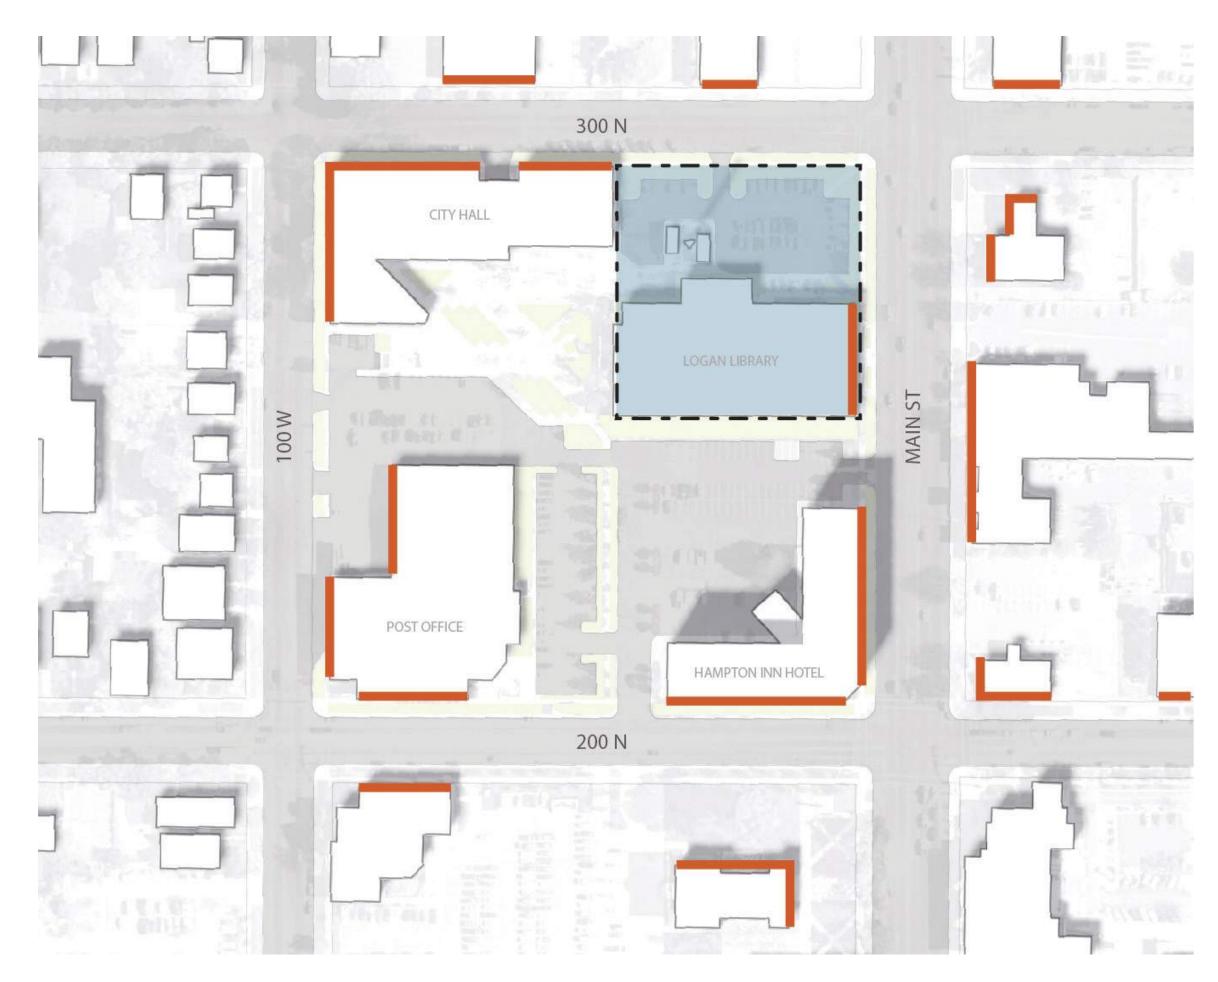

## Logan Library Site Feasibility Study

LOGAN LIBRARY | Site Feasibility Study August 18, 2020

design west architects



August 18, 2020



Library Site Feasibility Study

- Site Analysis
- Proposed Site Plan
- Proposed Building Massing
- Project Cost Estimate





#### Project Goal:

Explore several viable design options for a new library on the existing library site and determine a preferred option(s) with associated project costs.





#### Site Analysis

LOGAN LIBRARY | Site Feasibility Study August 18, 2020



# Site Location



# Solar Orientation



#### Site Analysis Pedestrian Access Vehicle Access



#### Site Analysis Public Entries Service Entries



### Site Analysis Building Edges



#### Site Analysis Acoustic Disturbance



#### Site Analysis Views In/Out



### Existing Parking - 95 spaces

# On Street parking (300N) : 25 spaces Police and Library Staff : 55 spaces Shared w/ Hotel: 15 spaces

Total: 95 spaces



Retain Police and Library Staff : 55 spaces (includes 5 library staff)

Bicycle parking (10% of Required Parking): 8-13 spaces

### Target Parking - 130 spaces

Total : 130 spaces

Library (1 per 500 sf): approx 75 spaces

#### Proposed Site Plan

LOGAN LIBRARY | Site Feasibility Study August 18, 2020

#### **Previous Building Studies**



LOGAN LIBRARY Site Feasibility Study August 18, 2020









Main St.



View 1 - Corner of Main St and 300N





Site Plan

View 2 - Looking North on Main St.

LOGAN LIBRARY | Site F