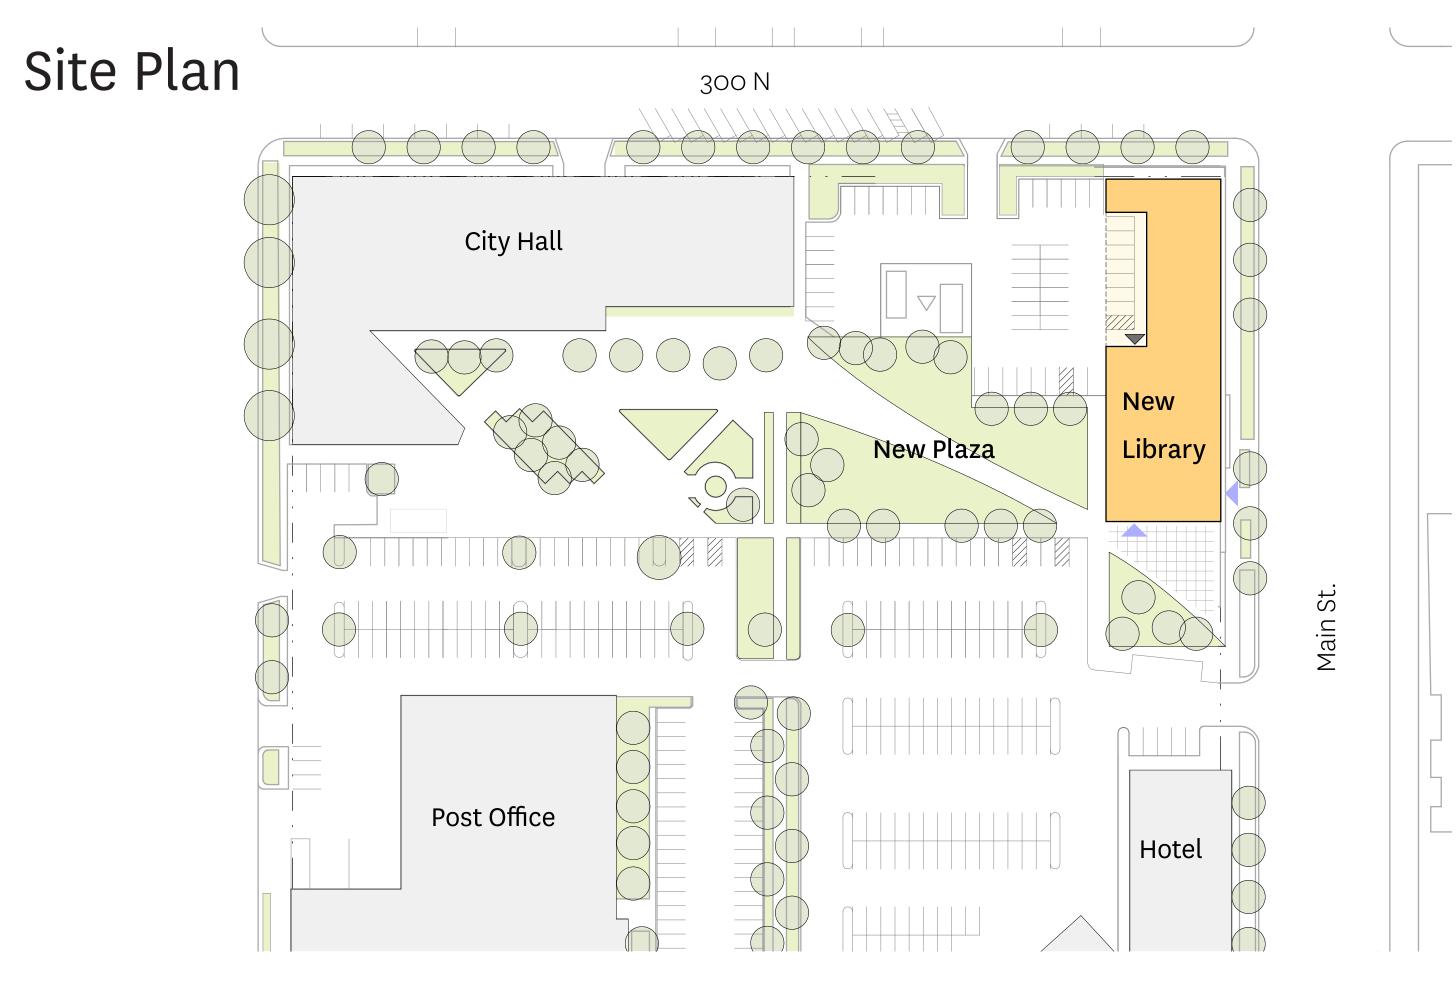

Solar Orientation



#### Site Analysis Pedestrian Access Vehicle Access



#### Site Analysis Public Entries Service Entries



### Site Analysis Building Edges



#### Site Analysis Acoustic Disturbance



#### Site Analysis Views In/Out



### Existing Parking - 95 spaces

# On Street parking (300N) : 25 spaces Police and Library Staff : 55 spaces Shared w/ Hotel: 15 spaces

Total: 95 spaces



Retain Police and Library Staff : 55 spaces (includes 5 library staff)

Bicycle parking (10% of Required Parking): 8-13 spaces

### Target Parking - 130 spaces

Total : 130 spaces

Library (1 per 500 sf): approx 75 spaces

#### Proposed Site Plan

LOGAN LIBRARY | Site Feasibility Study August 18, 2020

#### **Previous Building Studies**



LOGAN LIBRARY Site Feasibility Study August 18, 2020









Main St.



View 1 - Corner of Main St and 300N





Site Plan

View 2 - Looking North on Main St.

LOGAN LIBRARY | Site Feasibility Study August 18, 2020



View 1 - Corner of Main St and 300N



View 2 - Looking North on Main St.

#### **Cost Analysis**

Kearns City Library completed in 2020 35,000 sf Kearns City, Utah \$240.00/sf Project Budget



27,000 sf Daybreak City, Utah \$380.00/sf Project Budget



#### Logan Library - Cost Baseline Comparisons Recently completed Utah Library Projects