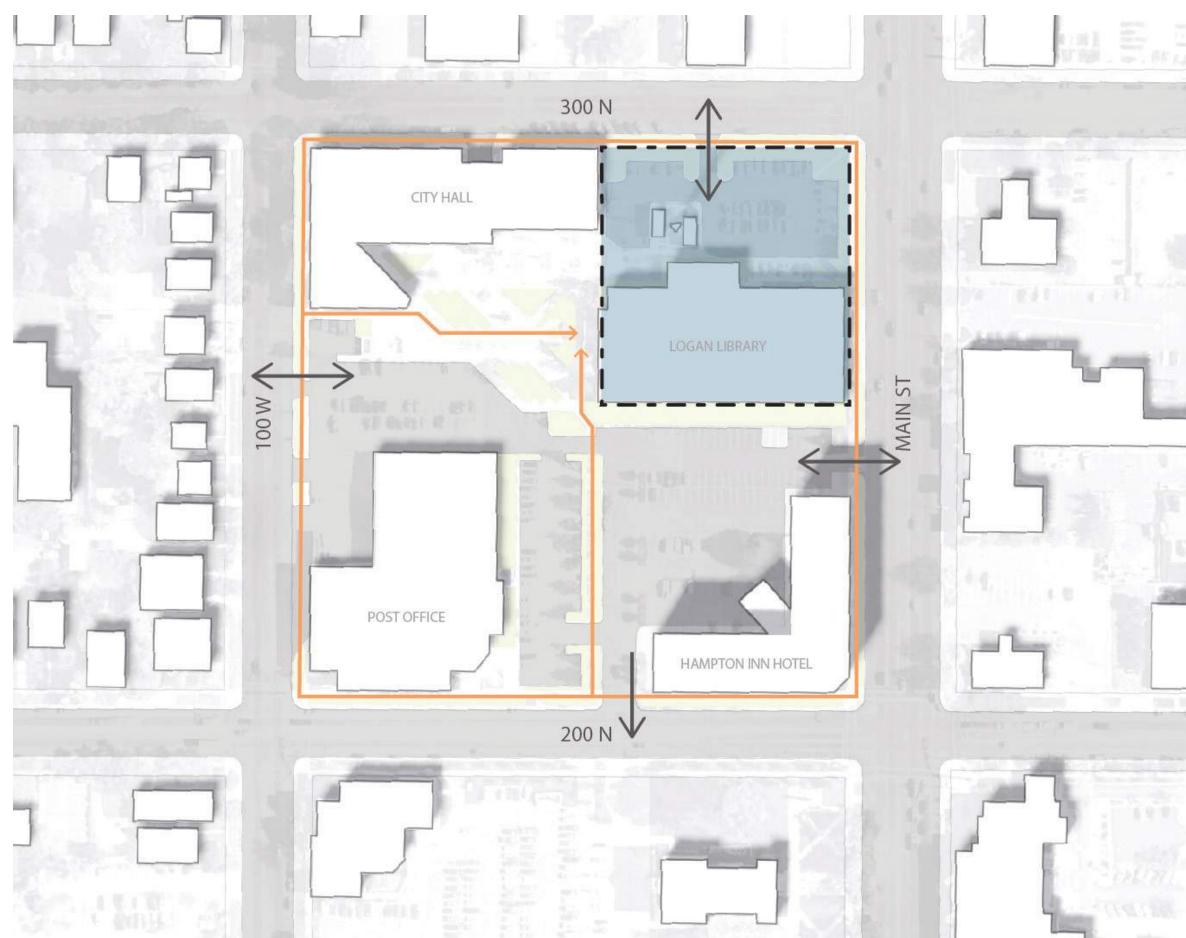

## Logan Library Site Feasibility Study

LOGAN LIBRARY | Site Feasibility Study August 18, 2020

design west architects



August 18, 2020



Library Site Feasibility Study

- Site Analysis
- Proposed Site Plan
- Proposed Building Massing
- Project Cost Estimate





#### Project Goal:

Explore several viable design options for a new library on the existing library site and determine a preferred option(s) with associated project costs.





#### Site Analysis

LOGAN LIBRARY | Site Feasibility Study August 18, 2020



# Site Location



# Solar Orientation



#### Site Analysis Pedestrian Access Vehicle Access



#### Site Analysis Public Entries Service Entries



### Site Analysis Building Edges



#### Site Analysis Acoustic Disturbance



#### Site Analysis Views In/Out



### Existing Parking - 95 spaces

# On Street parking (300N) : 25 spaces Police and Library Staff : 55 spaces Shared w/ Hotel: 15 spaces

Total: 95 spaces



Retain Police and Library Staff : 55 spaces (includes 5 library staff)

Bicycle parking (10% of Required Parking): 8-13 spaces

### Target Parking - 130 spaces

Total : 130 spaces

Library (1 per 500 sf): approx 75 spaces

#### Proposed Site Plan

LOGAN LIBRARY | Site Feasibility Study August 18, 2020

#### **Previous Building Studies**



LOGAN LIBRARY Site Feasibility Study August 18, 2020









Main St.



Vi