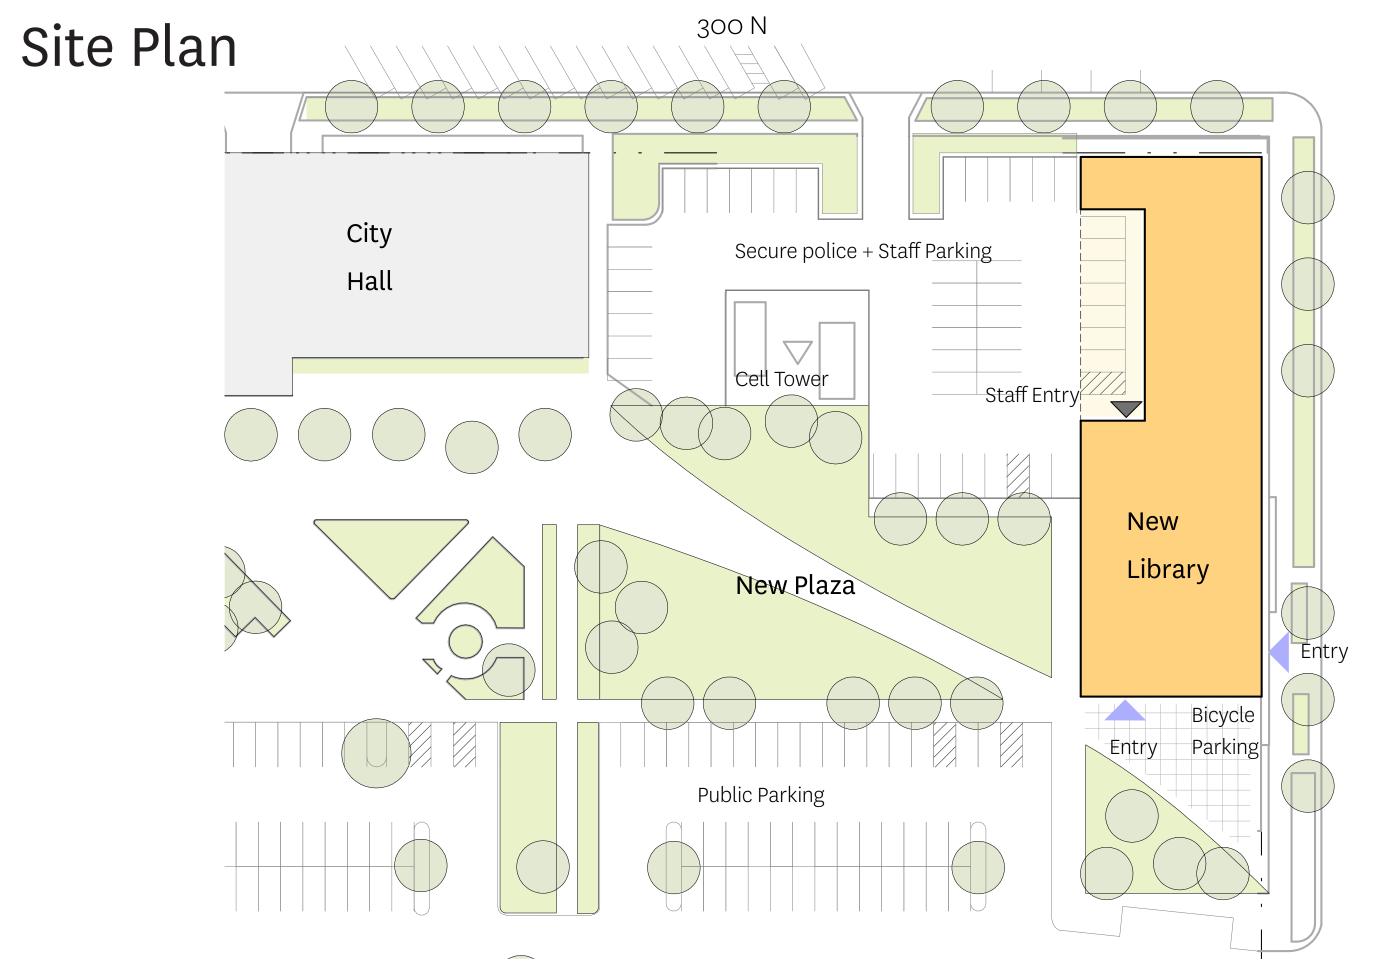

ar Orientation



#### Site Analysis Pedestrian Access Vehicle Access



#### Site Analysis Public Entries Service Entries



### Site Analysis Building Edges



#### Site Analysis Acoustic Disturbance



#### Site Analysis Views In/Out



### Existing Parking - 95 spaces

# On Street parking (300N) : 25 spaces Police and Library Staff : 55 spaces Shared w/ Hotel: 15 spaces

Total: 95 spaces



Retain Police and Library Staff : 55 spaces (includes 5 library staff)

Bicycle parking (10% of Required Parking): 8-13 spaces

### Target Parking - 130 spaces

Total : 130 spaces

Library (1 per 500 sf): approx 75 spaces

#### Proposed Site Plan

LOGAN LIBRARY | Site Feasibility Study August 18, 2020

#### **Previous Building Studies**



LOGAN LIBRARY Site Feasibility Study August 18, 2020









Main St.



View 1 - Corner of Main St and 300N





Site Plan

View 2 - Looking North on Main St.

LOGAN LIBRARY | Site Feasibility Study August 18, 2020



View 1 - Corner of Main St and 300N



View 2 - Looking North on Main St.

#### **Cost Analysis**

Kearns City Library completed in 2020 35,000 sf Kearns City, Utah \$240.00/sf Project Budget



27,000 sf Daybreak City, Utah \$380.00/sf Project Budget



#### Logan Library - Cost Baseline Comparisons Recently completed Utah Library Projects