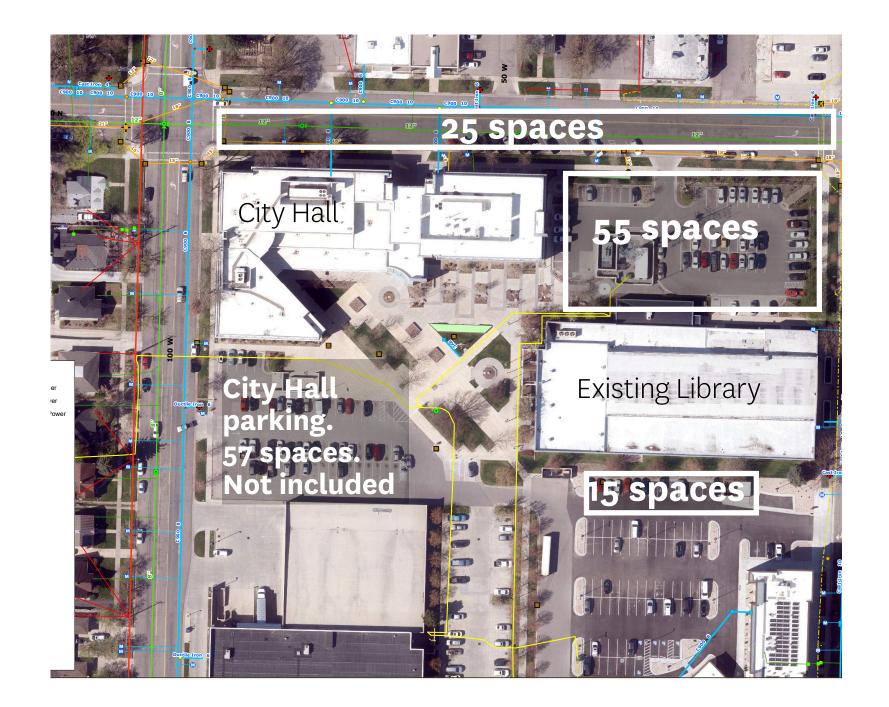

### Existing Parking - 95 spaces

# On Street parking (300N) : 25 spaces Police and Library Staff : 55 spaces Shared w/ Hotel: 15 spaces

Total: 95 spaces

Retain Police and Library Staff : 55 spaces (includes 5 library staff)

Bicycle parking (10% of Required Parking): 8-13 spaces