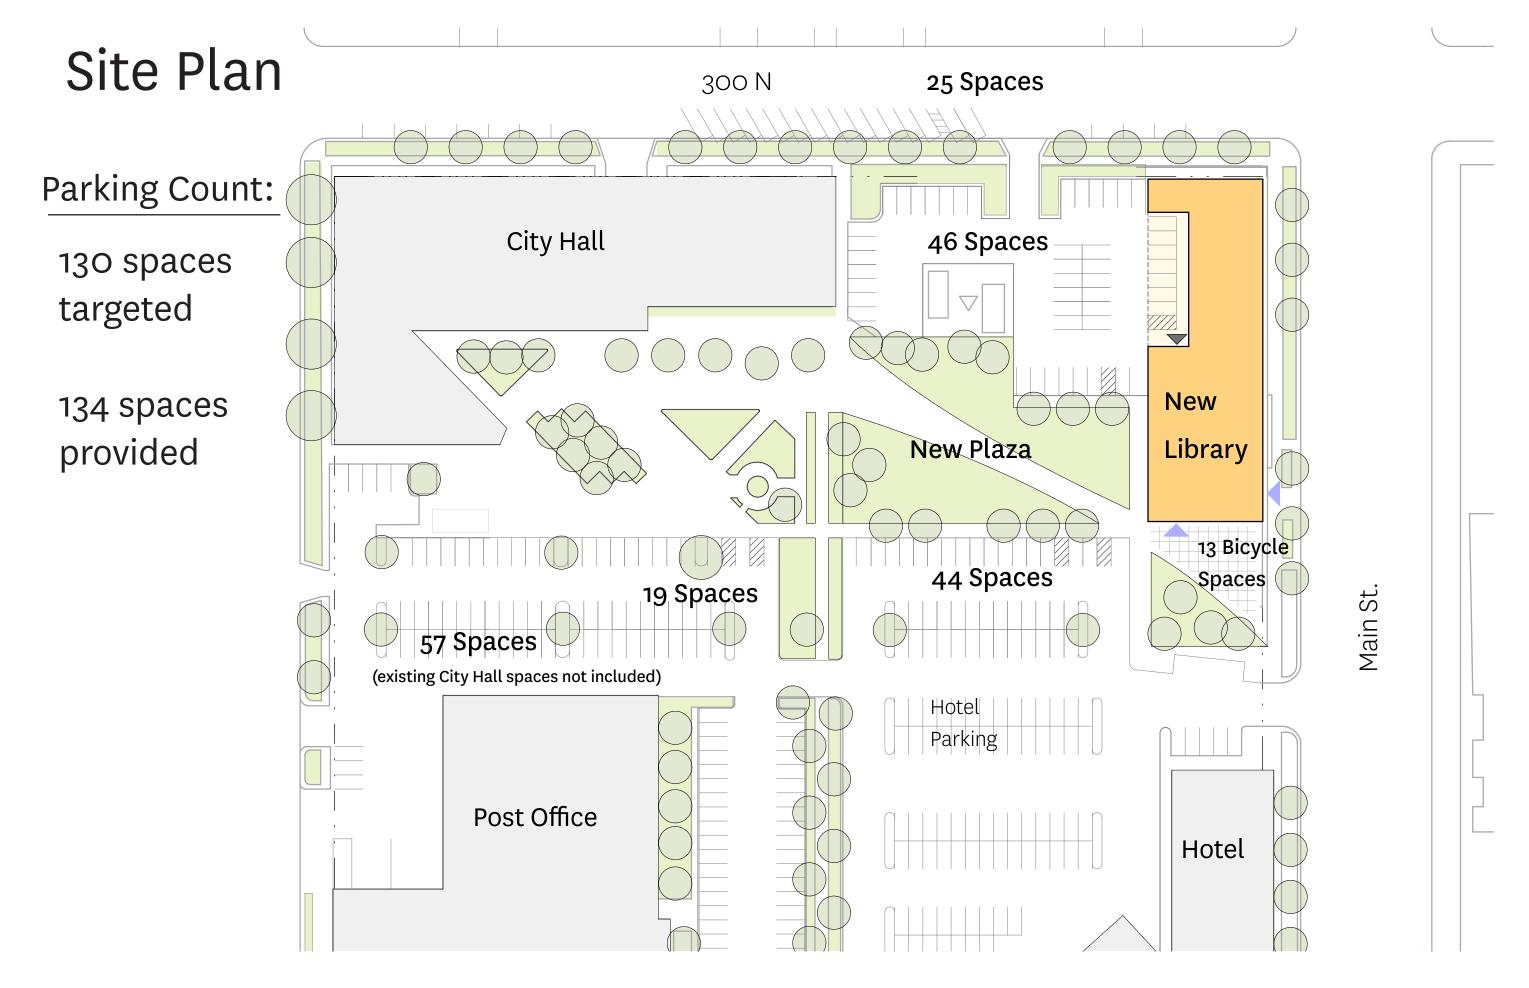

### Existing Parking - 95 spaces

# On Street parking (300N) : 25 spaces Police and Library Staff : 55 spaces Shared w/ Hotel: 15 spaces

Total: 95 spaces

Retain Police and Library Staff : 55 spaces (includes 5 library staff)

Bicycle parking (10% of Required Parking): 8-13 spaces

### Target Parking - 130 spaces

Total : 130 spaces

Library (1 per 500 sf): approx 75 spaces

#### Proposed Site Plan

LOGAN LIBRARY | Site Feasibility Study August 18, 2020