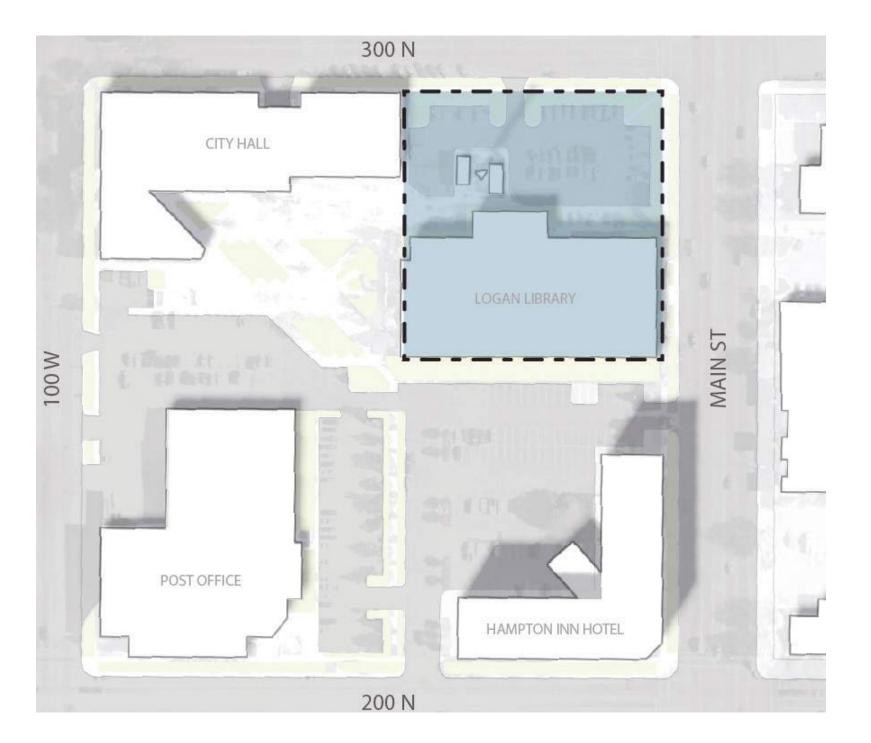

ibrary Site Feasibility Study

- Site Analysis
- Proposed Site Plan
- Proposed Building Massing
- Project Cost Estimate





#### Project Goal:

Explore several viable design options for a new library on the existing library site and determine a preferred option(s) with associated project costs.





#### Site Analysis

LOGAN LIBRARY | Site Feasibility Study August 18, 2020



# Site Location



# Solar Orientation



#### Site Analysis Pedestrian Access Vehicle Access



#### Site Analysis Public Entries Service Entries



### Site Analysis Building Edges



#### Site Analysis Acoustic Disturbance



#### Site Analysis Views In/Out



### Existing Parking - 95 spaces

# On Street parking (300N) : 25 spaces Police and Library Staff : 55 spaces Shared w/ Hotel: 15 spaces

Total: 95 spaces



Retain Police and Library Staff : 55 spaces (includes 5 library staff)

Bicycle parking (10% of Required Parking): 8-13 spaces

### Target Parking - 130 spaces

Total : 130 spaces

Library (1 per 500 sf): approx 75 spaces

#### Proposed Site Plan

LOGAN LIBRARY | Site Feasibility Study August 18, 2020

#### **Previous Building Studies**



LOGAN LIBRARY Site Feasibility Study August 18, 2020









Main St.



View 1 - Corner of Main St and 300N





Site Plan

View 2 - Looking North on Main St.

LOGAN LIBRARY | Site Feasibility Study August 18, 2020



View 1 - Corner of Main St and 300N



View 2 - Looking North on Main St.

#### **Cost Analysis**

Kearns City Library completed in 2020 35,000 sf Kearns City, Utah \$240.00/sf Project Budget



27,000 sf Daybreak City, Utah \$380.00/sf