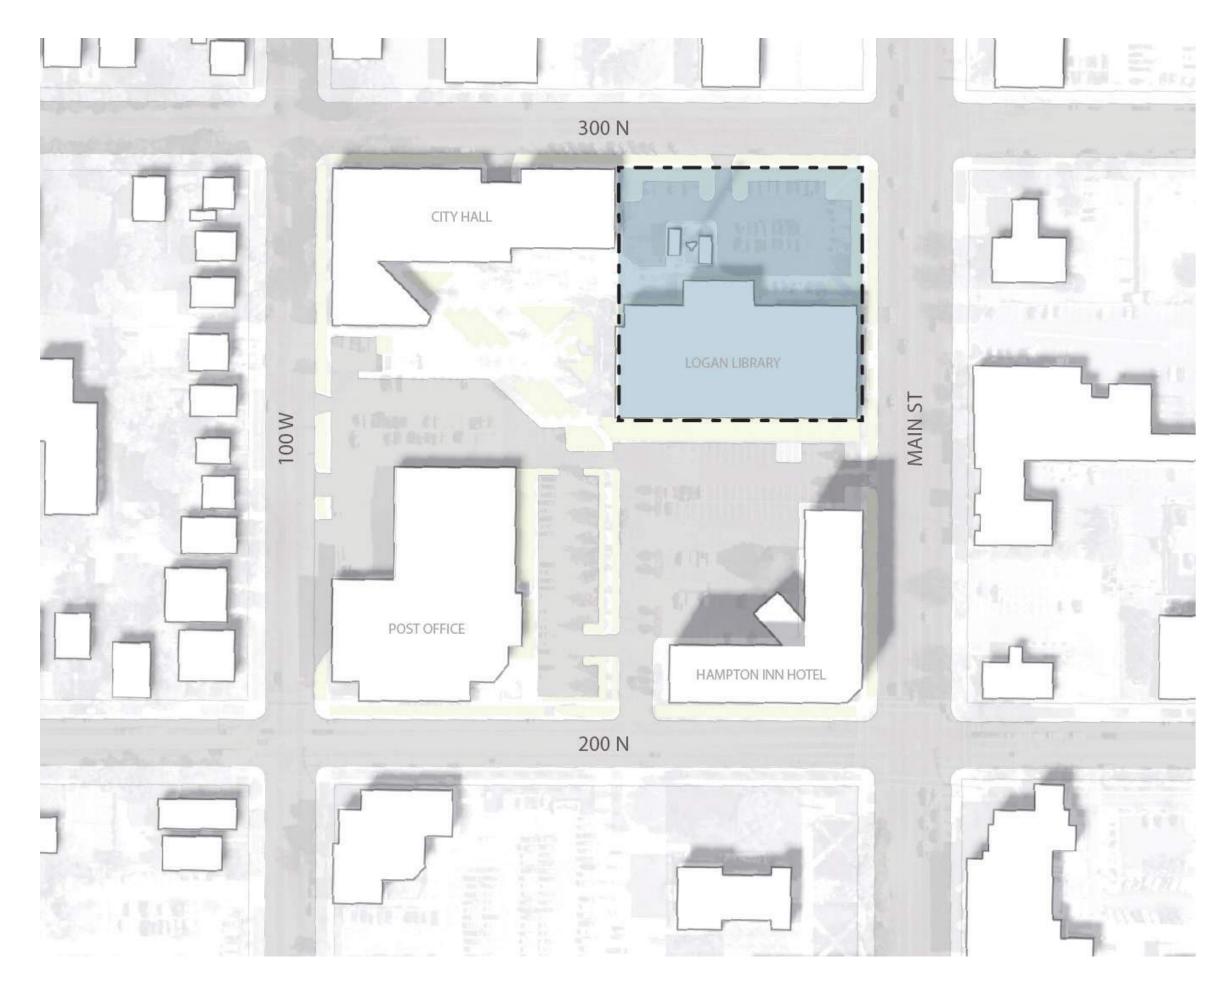

## Logan Library Site Feasibility Study

LOGAN LIBRARY | Site Feasibility Study August 18, 2020

design west architects



August 18, 2020



Library Site Feasibility Study

- Site Analysis
- Proposed Site Plan
- Proposed Building Massing
- Project Cost Estimate





#### Project Goal:

Explore several viable design options for a new library on the existing library site and determine a preferred option(s) with associated project costs.





#### Site Analysis

LOGAN LIBRARY | Site Feasibility Study August 18, 2020



# Site Location



# Solar Orientation



#### Site Analysis Pedestrian Access Vehicle Access



#### Site Analysis Public Entries Service Entries



### Site Analysis Building Edges



#### Site Analysis Acoustic Disturbance



#### Site Analysis Views In/Out



### Existing Parking - 95 spaces

# On Street parking (300N) : 25 spaces Police and Library Staff : 55 spaces Shared w/ Hotel: 15 spaces

Total: 95 spaces



Retain Police and Library Staff : 55 spaces (includes 5 library staff)

Bicycle parking (10% of Required Parking): 8-13 spaces

### Target Parking - 130 spaces

Total : 130 spaces

Library (1 per 500 sf): approx 75 spaces

#### Proposed Site Plan

LOGAN LIBRARY | Site Feasibility Study August 18, 2020

#### **Previous Building Studies**



LOGAN LIBRARY Site Feasibility Stu