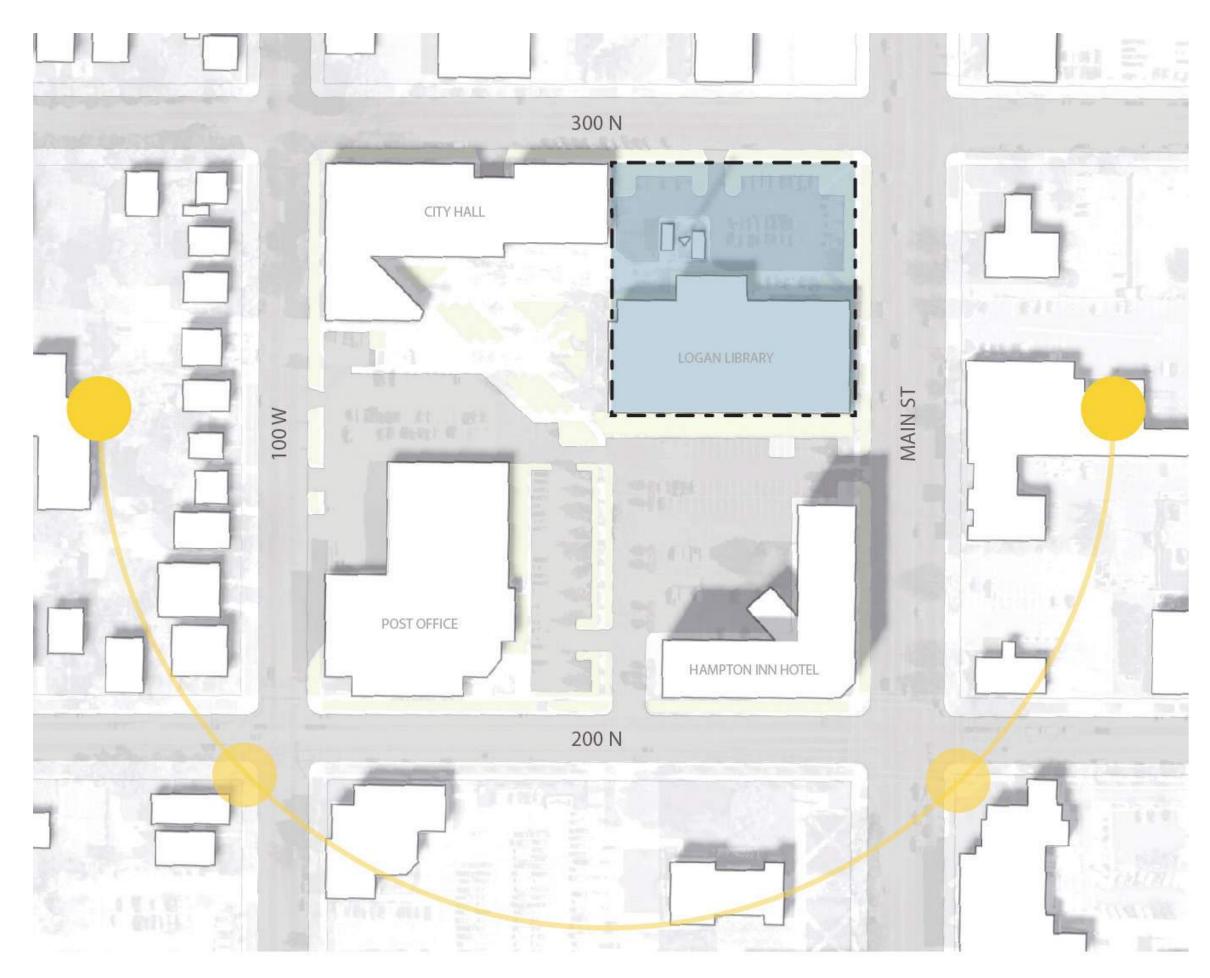

## Logan Library Site Feasibility Study

LOGAN LIBRARY | Site Feasibility Study August 18, 2020

design west architects



August 18, 2020



Library Site Feasibility Study

- Site Analysis
- Proposed Site Plan
- Proposed Building Massing
- Project Cost Estimate





#### Project Goal:

Explore several viable design options for a new library on the existing library site and determine a preferred option(s) with associated project costs.





#### Site Analysis

LOGAN LIBRARY | Site Feasibility Study August 18, 2020



# Site Location



# Solar Orientation



#### Site Analysis Pedestrian Access Vehicle Access



#### Site Analysis Public Entries Service Entries



### Site Analysis Building Edges



#### Site Analysis Acoustic Disturbance



#### Site Analysis Views In/Out



### Existing Parking - 95 spaces

# On Street parking (300N) : 25 spaces Police and Library Staff : 55 spaces Shared w/ Hotel: 15 spaces

Total: 95 spaces



Retain Police and Library Staff : 55 spaces (includes 5 library staff)

Bicycle parking (10% of Required Parking): 8-13 spaces

### Target Parking - 130 spaces

Total : 130 spaces

Library (1 per 500 sf): approx 75 spaces

#### Proposed Site Plan

LOGAN LIBRARY | Site Feasibility Study August 18, 2020

#### **Previous Building Studies**



LOGAN LIBRARY Site Feasibility Study August 18, 2020