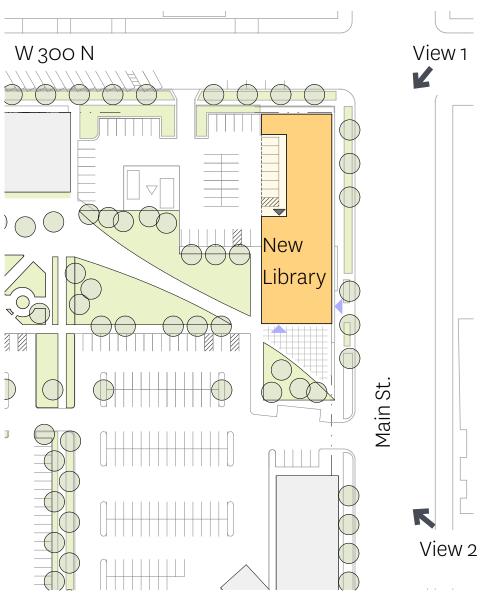

#### **Previous Building Studies**

LOGAN LIBRARY Site Feasibility Study August 18, 2020

Main St.

View 1 - Corner of Main St and 300N

Site Plan

View 2 - Looking North on Main St.

LOGAN LIBRARY | Site Feasibility Study August 18, 2020

View 1 - Corner of Main St and 300N

View 2 - Looking North on Main St.