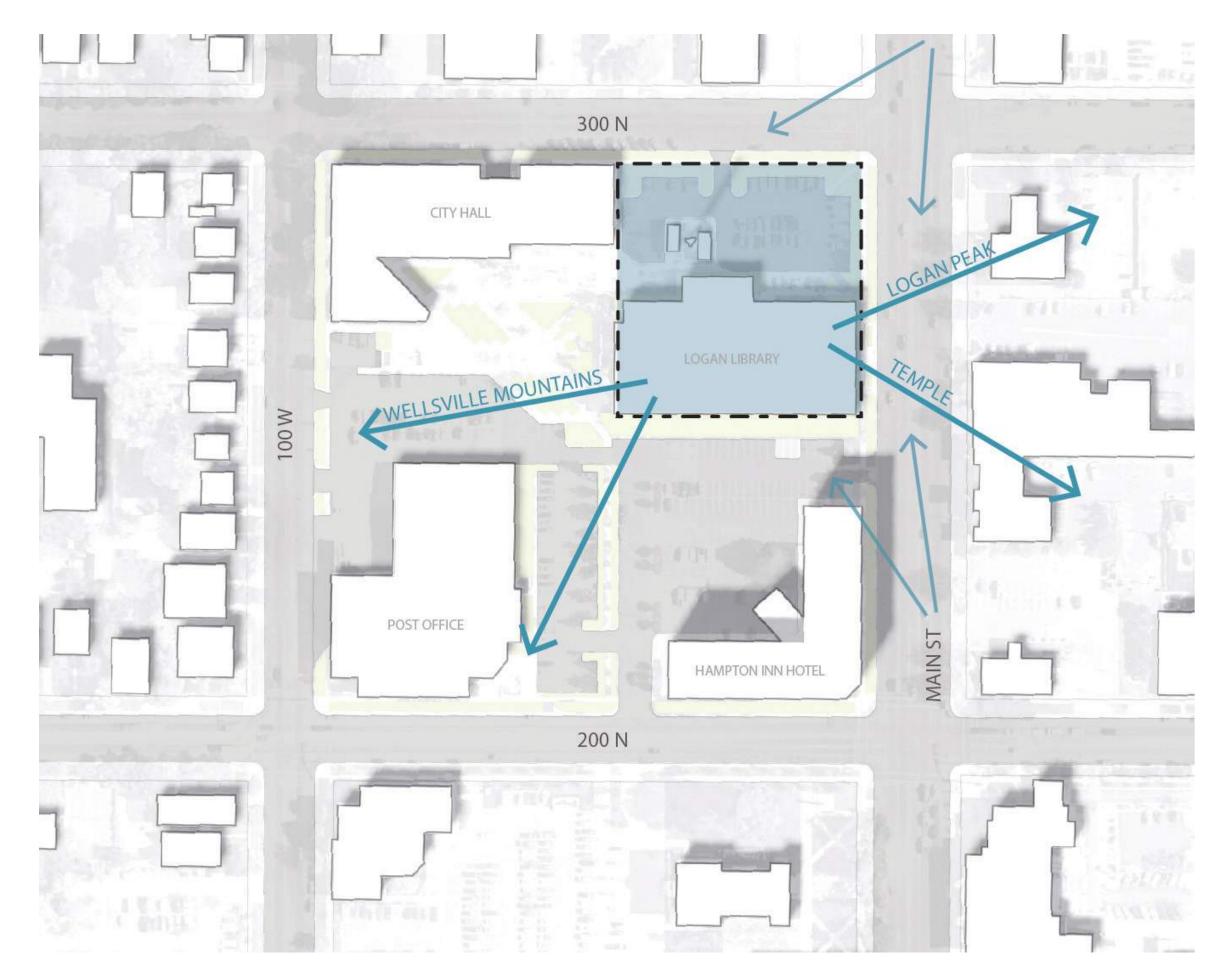

## Logan Library Site Feasibility Study

LOGAN LIBRARY | Site Feasibility Study August 18, 2020

design west architects



August 18, 2020



Library Site Feasibility Study

- Site Analysis
- Proposed Site Plan
- Proposed Building Massing
- Project Cost Estimate





#### Project Goal:

Explore several viable design options for a new library on the existing library site and determine a preferred option(s) with associated project costs.





#### Site Analysis

LOGAN LIBRARY | Site Feasibility Study August 18, 2020



# Site Location



# Solar Orientation



#### Site Analysis Pedestrian Access Vehicle Access



#### Site Analysis Public Entries Service Entries



### Site Analysis Building Edges



#### Site Analysis Acoustic Disturbance



#### Site Analysis Views In/Out



### Existing Parking - 95 spaces

# On Street parking (300N) : 25 spaces Police and Library Staff : 55 spaces Shared w/ Hotel: 15 spaces

Total: 95 spaces



Retain Police and Library Staff : 55 spaces (includes 5 library staff)

Bicycle parking (10% of Required Parking): 8-13 spaces

### Target Parking - 130 spaces

Total : 130 spaces

Library (1 per 500 sf): approx 75 spaces

#### Proposed Site Plan

LOGAN LIBRARY | Site Feasibility Study August 18, 2020

#### **Previous Building Studies**



LOGAN LIBRARY Site Feasibility Study August 18, 2020









Main St.



View 1 - Corner of Main St and 300N





Site Plan

View 2 - Looking North on Main St.

LOGAN LIBRARY | Site Feasibility Study August 18, 2020



View 1 - Corner of Main St and 300N



View