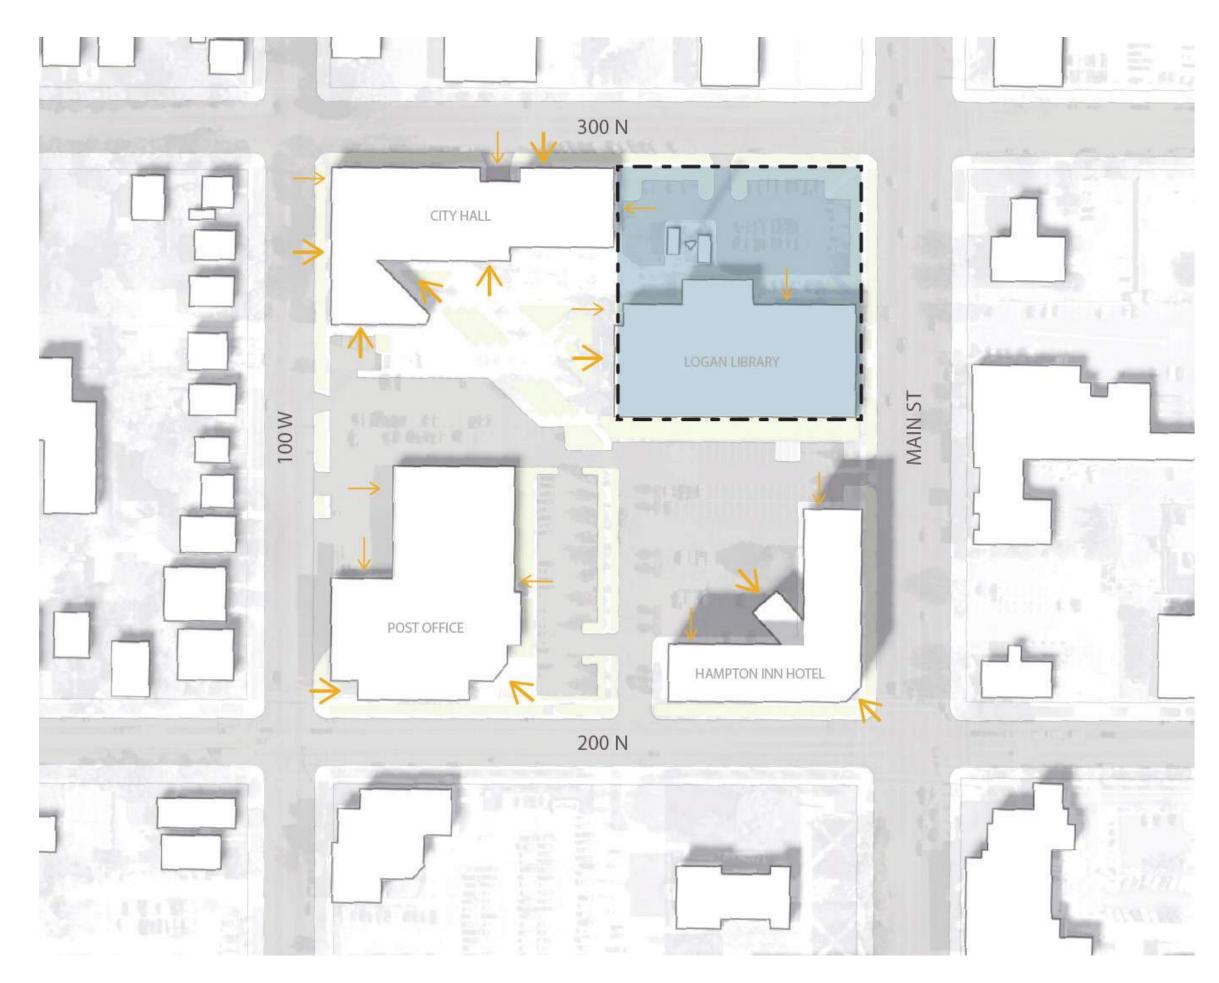

## Logan Library Site Feasibility Study

LOGAN LIBRARY | Site Feasibility Study August 18, 2020

design west architects



August 18, 2020



Library Site Feasibility Study

- Site Analysis
- Proposed Site Plan
- Proposed Building Massing
- Project Cost Estimate





#### Project Goal:

Explore several viable design options for a new library on the existing library site and determine a preferred option(s) with associated project costs.





#### Site Analysis

LOGAN LIBRARY | Site Feasibility Study August 18, 2020



# Site Location



# Solar Orientation



#### Site Analysis Pedestrian Access Vehicle Access



#### Site Analysis Public Entries Service Entries



### Site Analysis Building Edges



#### Site Analysis Acoustic Disturbance



#### Site Analysis Views In/Out



### Existing Parking - 95 spaces

# On Street parking (300N) : 25 spaces Police and Library Staff : 55 spaces Shared w/ Hotel: 15 spaces

Total: 95 spaces



Retain Police and Library Staff : 55 spaces (includes 5 library staff)

Bicycle parking (10% of Required Parking): 8-13 spaces

### Target Parking - 130 spaces

Total : 130 spaces

Library (1 per 500 sf): approx 75 spaces

#### Proposed Site Plan

LOGAN LIBRARY | Site Feasibility Study August 18, 2020

#### **Previous Building Studies**



LOGAN LIBRARY Site Feasibility Study August 18, 2020









Main St.



View 1 - Corner of Main St and 300N





Site Plan

View