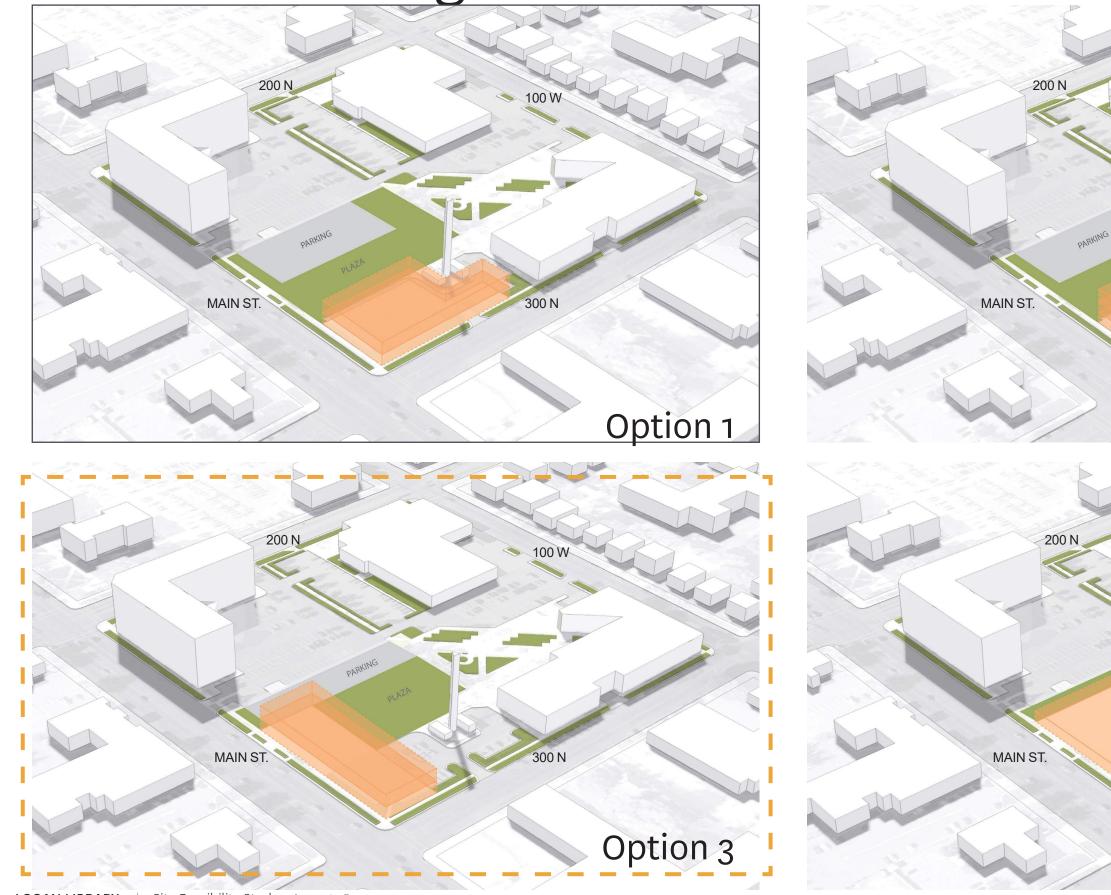

Feasibility Study August 18, 2020



# Site Location



# Solar Orientation



#### Site Analysis Pedestrian Access Vehicle Access



#### Site Analysis Public Entries Service Entries



### Site Analysis Building Edges



#### Site Analysis Acoustic Disturbance



#### Site Analysis Views In/Out



### Existing Parking - 95 spaces

# On Street parking (300N) : 25 spaces Police and Library Staff : 55 spaces Shared w/ Hotel: 15 spaces

Total: 95 spaces



Retain Police and Library Staff : 55 spaces (includes 5 library staff)

Bicycle parking (10% of Required Parking): 8-13 spaces

### Target Parking - 130 spaces

Total : 130 spaces

Library (1 per 500 sf): approx 75 spaces

#### Proposed Site Plan

LOGAN LIBRARY | Site Feasibility Study August 18, 2020

#### **Previous Building Studies**



LOGAN LIBRARY Site Feasibility Study August 18, 2020









Main St.



View 1 - Corner of Main St and 300N





Site Plan

View 2 - Looking North on Main St.

LOGAN LIBRARY | Site Feasibility Study August 18, 2020



View 1 - Corner of Main St and 300N



View 2 - Looking North on Main St.

#### **Cost Analysis**

Kearns City Library completed in 2020 35,000 sf Kearns City, Utah \$240.00/sf Project Budget



27,000 sf Daybreak City, Utah \$380.00/sf Project Budget



#### Logan Library - Cost Baseline Comparisons Recently completed Utah Library Projects